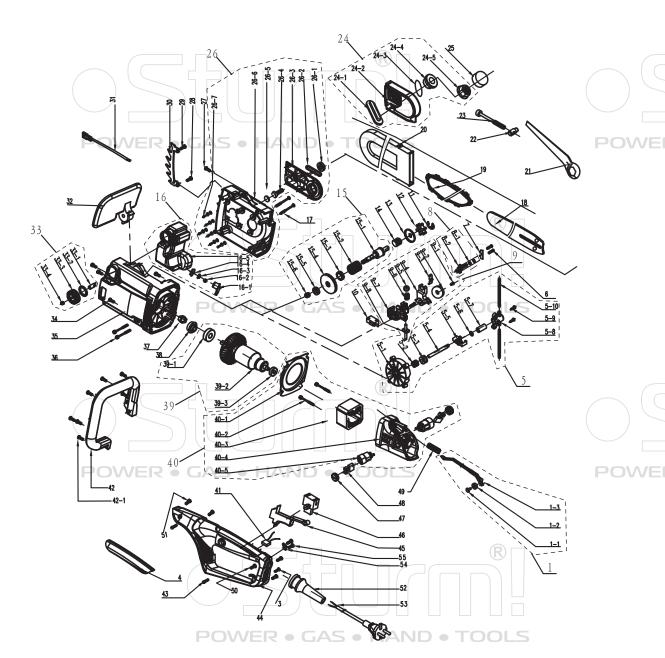

## CC99222

|    | NO.  | DESCRIPTION              | NO.  | DESCRIPTION                       | NO.  | DESCRIPTION                  |
|----|------|--------------------------|------|-----------------------------------|------|------------------------------|
|    | 1    | SWITCH PUSH ROD GROUP    | 15-3 | SHAFT SLEEVE                      | 33-1 | VALVE GROUP                  |
| Ξſ | 21-1 | WHEEL PIN                | 15-4 | UMBRELLA GEAR                     | 33-2 | SEALING RING                 |
|    | 1-2  | SLIDE WHEEL              | 15-5 | REAR BEARING 608Z                 | 33-3 | TANK COVER                   |
|    | 1-3  | SWITCH PUSH ROD          | 15-6 | SELF-LOCKING NUT                  | 33-4 | CAP OF TANK COVER            |
|    | 3    | SELF –TAPPING SCREW 5*16 | 16   | TANK GROUP                        | 34   | SELF-TAPPING SCREW           |
|    | 4    | STRIP                    | 16-1 | OUTPUT CONNECTOR                  | 35   | VARIABLE-SPEED BOX           |
|    | 5    | PUMP GROUP               | 16-2 | SPONGE                            | 36   | SELF-TAPPING SCREW           |
|    | 5-1  | PUMP FIX BOARD           | 16-3 | CHOKE PLUG FOR CONNECTOR          | 37   | NUT                          |
|    | 5-2  | WORM GEAR                | 16-4 | RUBBER SLEEVE OF CONNECTOR        | 38   | SMALL UMBRELLA GEAR          |
|    | 5-3  | WORM WHEEL               | 16-5 | TANK                              | 39   | ROTOR GROUPWARE              |
|    | 5-4  | PISTON SLEEVE            | 17   | SELF-TAPPING SCREW                | 39-1 | FRONT BEARING 6000Z          |
|    | 5-5  | PISTON SUPPORT           | 18   | CHAIN BAR                         | 39-2 | ROTOR                        |
|    | 5-6  | SEALING RING             | 19   | SAW CHAIN                         | 39-3 | REAR BEARING 627Z            |
|    | 5-7  | PISTON SLEEVE            | 20   | BLADE COVER                       | 40   | HOUSING GROUPWARE            |
|    | 5-8  | PUMP BODY                | 21   | SPANNER                           | 40-1 | WIND SCREEN                  |
|    | 5-9  | SELF-TAPPING SCREW       | 22   | TENSION NUT                       | 40-2 | SELF-TAPPING SCREW           |
|    | 5-10 | OILTUBE                  | 23   | TENSION SCREW                     | 40-3 | STATOR                       |
|    | 6    | SELF-TAPPING SCREW       | 24   | END CAP GROUP                     | 40-4 | HOUSING                      |
|    | 7    | BACK PLATE               | 24-1 | END CAP SEAL                      | 40-5 | BRUSH HOLDER                 |
|    | 8    | NOZZLE ASSEMBLY          | 24-2 | END CAP                           | 41   | CAPACITOR                    |
|    | 8-1  | O-RING                   | 24-3 | BRAND LABEL                       | 42   | ASSISTANCE HANDLE            |
|    | 8-2  | OIL CONNECTOR            | 24-4 | SHAFT SLEEVE (R)                  | 42-1 | SELF-TAPPING SCREW           |
|    | 9    | BRAKING ROD GROUP        | 24-5 | FLANGE NUT                        | 43   | SELF-TAPPING SCREW           |
|    | 9-1  | MACHINE SCREW            | 25   | NUT SHIELD                        | 44   | REAR HANDLE HOUSING ASSEMBLY |
|    | 9-2  | BRAKING WASHER           | 26   | MIDDLE COVER GROUP                | 45   | SWITCH BUTTON                |
|    | 9-3  | SPRING LEAF              | 26-1 | BEARING 6900Z                     | 46   | SWITCH                       |
|    | 9-4  | DIVIDER ROD              | 26-2 | SEALING RING FOR OUTPUT CONNECTOR | 47   | CARBON BRUSH COVER           |
|    | 9-5  | WASHER                   | 26-3 | MIDDLE COVER INSERT               | 48   | CARBON BRUSH                 |
|    | 9-6  | BRAKING ROD SPRING       | 26-4 | MACHINE SCREW                     | 49   | PUSH ROD SPRING              |
|    | 9-7  | BRAKING ROD FIX BOARD    | 26-5 | SEAL SHIM                         | 50   | SELF-TAPPING SCREW           |
|    | 9-8  | BRAKING ROD              | 26-6 | MIDDLE COVER                      | 51   | SELF-TAPPING SCREW           |
|    | 10   | CONTROL SWITCH           | 26-7 | MACHINE SCREW                     | 52   | CABLE SLEEVE                 |
|    | 11   | E-CIRCLIP                | 27   | SELF-TAPPING SCREW                | 53   | CABLE                        |
|    | 12   | SPROCKET                 | 28   | SELF-TAPPING SCREW                | 54   | CABLE PRESSURE BOARD         |
|    | 13   | SEALING COVER            | 29   | SELF-TAPPING SCREW                | 55   | SELF-TAPPING SCREW           |
|    | 14   | SPRING                   | 30   | BUFFER BOARD                      |      |                              |
|    | 15   | SHAFT GROUP              | 31   | CONNECTION WIRE                   | ۲( ۱ |                              |
|    | 15-1 | SHAFT                    | 32   | SWITCHTRIGGER                     |      |                              |
|    | 15-2 | BRAKING SPRING           | 33   | OIL TANK COVER GROUP              |      |                              |
|    |      |                          |      |                                   |      | CT20140102                   |